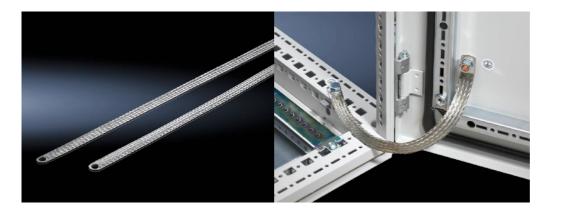

## **Product description**

Description: Tin-plated copper, in various lengths and cross-sections with press-fitted contact rings.

Earthing braids counteract the current displacement effect at high frequencies, whilst at

the same time offering highly flexible connection opportunities.

| FIUUUUL ITALUITS | Proc | luct f | features |
|------------------|------|--------|----------|
|------------------|------|--------|----------|

**Dimensions:** 

Length: 200 mm

25 mm<sup>2</sup> Cross-section:

Connection: M8 - M8

Packs of: 10 pc(s).

Weight/pack: 0.56 kg

Copper weight (kg per piece):

EAN: 4028177022577